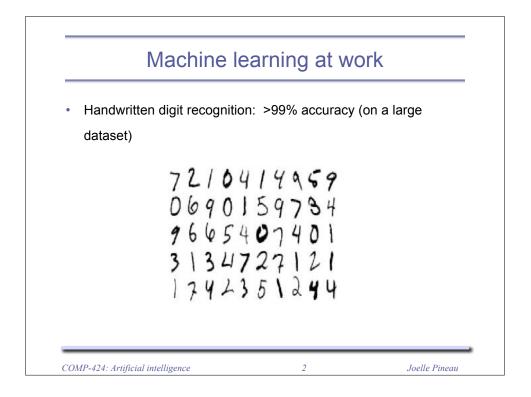

Instructor: Joelle Pineau (jpineau@cs.mcgill.ca)

Class web page: www.cs.mcgill.ca/~jpineau/comp102

|   |                          | Prec            | liction pr               | ob    | lems                |            |             |
|---|--------------------------|-----------------|--------------------------|-------|---------------------|------------|-------------|
|   | The problem o            | f predictin     | ig <u>tumour recu</u>    | rrenc | <u>ce</u> is called | :          |             |
|   |                          |                 |                          |       | <u>cla</u>          | assifica   | <u>tion</u> |
| • | The problem o            | f predictin     | ng the <u>time of re</u> | ecurr | <u>rence</u> is ca  | lled:      |             |
|   |                          |                 |                          |       | reg                 | gressio    | <u>n</u>    |
|   |                          |                 |                          |       |                     |            |             |
| • | Treat them as            | two separ       | rate supervised          | lear  | rning probl         | ems.       |             |
| • | Treat them as tumor size | two separ       |                          | lear  | rning probl         | ems.       | ]           |
| • |                          |                 | -                        |       |                     |            |             |
| • | tumor size               | texture         | perimeter .              |       | outcome             | time       |             |
| • | tumor size               | texture<br>27.6 | perimeter .<br>117.5     |       | outcome<br>N        | time<br>31 |             |