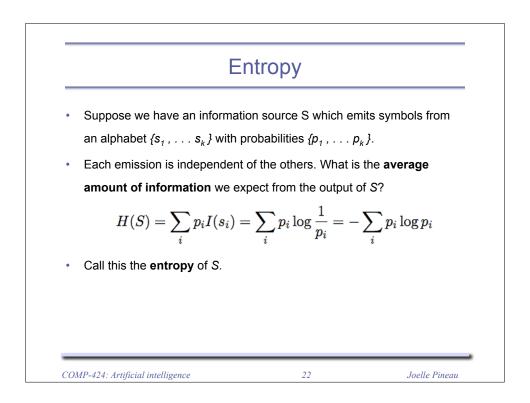

|                          |       |                     |            |             |
| • | Treat them as            | two separ       | rate supervised          | lear  | rning probl         | ems.       |             |
| • | Treat them as tumor size | two separ       |                          | lear  | rning probl         | ems.       | ]           |
| • |                          |                 | -                        |       |                     |            |             |
| • | tumor size               | texture         | perimeter .              |       | outcome             | time       |             |
| • | tumor size               | texture<br>27.6 | perimeter .<br>117.5     |       | outcome<br>N        | time<br>31 |             |











































|                | Inj         | Output    |                                                                     |         |  |  |  |  |
|----------------|-------------|-----------|---------------------------------------------------------------------|---------|--|--|--|--|
| Indicator      | Туре        | Frequency | Description                                                         |         |  |  |  |  |
| Momentum       | Technical   | 1 day     | $M_t = P_t - P_{t-T}, \ T = 20$                                     |         |  |  |  |  |
| Stochastic     | Technical   | 1 day     | $\frac{P_t - P_L}{P_H - P_t}$ , $P_H = max(P_t)$ , $P_L = min(P_t)$ |         |  |  |  |  |
| MA             | Technical   | 1 day     | $MA(T) = \frac{\sum_{i=t-T}^{t} P_i}{T}, T = 12$