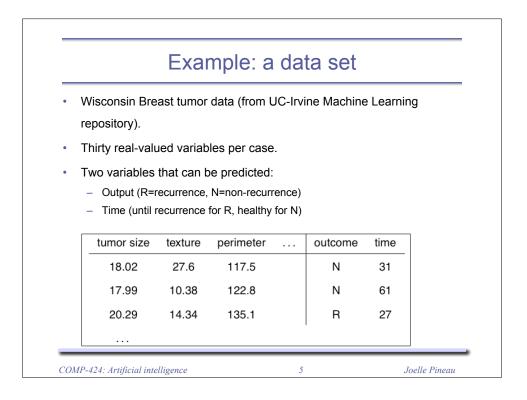

Instructor: Joelle Pineau (jpineau@cs.mcgill.ca)

Class web page: www.cs.mcgill.ca/~jpineau/comp102

|   |                          | Prec            | liction pr               | ob    | lems                |            |             |
|---|--------------------------|-----------------|--------------------------|-------|---------------------|------------|-------------|
|   | The problem o            | f predictin     | ig <u>tumour recu</u>    | rrenc | <u>ce</u> is called | :          |             |
|   |                          |                 |                          |       | <u>cla</u>          | assifica   | <u>tion</u> |
| • | The problem o            | f predictin     | ng the <u>time of re</u> | ecurr | <u>rence</u> is ca  | lled:      |             |
|   |                          |                 |                          |       | reg                 | gressio    | <u>n</u>    |
|   |                          |                 |                          |       |                     |            |             |
| • | Treat them as            | two separ       | rate supervised          | lear  | rning probl         | ems.       |             |
| • | Treat them as tumor size | two separ       |                          | lear  | rning probl         | ems.       | ]           |
| • |                          |                 | -                        |       |                     |            |             |
| • | tumor size               | texture         | perimeter .              |       | outcome             | time       |             |
| • | tumor size               | texture<br>27.6 | perimeter .<br>117.5     |       | outcome<br>N        | time<br>31 |             |