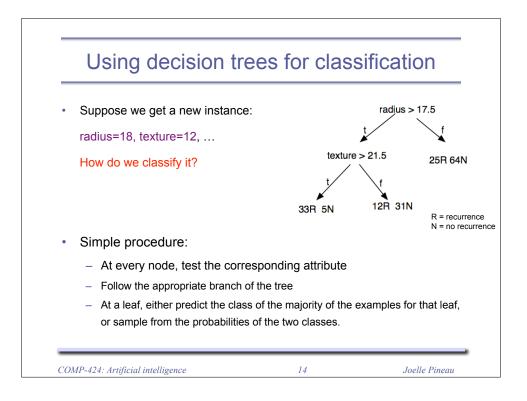

Instructor: Joelle Pineau (jpineau@cs.mcgill.ca)

Class web page: www.cs.mcgill.ca/~jpineau/comp102

|   |                          | Prec            | liction pr               | ob    | lems                |            |             |
|---|--------------------------|-----------------|--------------------------|-------|---------------------|------------|-------------|
|   | The problem o            | f predictin     | ig <u>tumour recu</u>    | rrenc | <u>ce</u> is called | :          |             |
|   |                          |                 |                          |       | <u>cla</u>          | assifica   | <u>tion</u> |
| • | The problem o            | f predictin     | ng the <u>time of re</u> | ecurr | <u>rence</u> is ca  | lled:      |             |
|   |                          |                 |                          |       | reg                 | gressio    | <u>n</u>    |
|   |                          |                 |                          |       |                     |            |             |
| • | Treat them as            | two separ       | rate supervised          | lear  | rning probl         | ems.       |             |
| • | Treat them as tumor size | two separ       |                          | lear  | rning probl         | ems.       | ]           |
| • |                          |                 | -                        |       |                     |            |             |
| • | tumor size               | texture         | perimeter .              |       | outcome             | time       |             |
| • | tumor size               | texture<br>27.6 | perimeter .<br>117.5     |       | outcome<br>N        | time<br>31 |             |