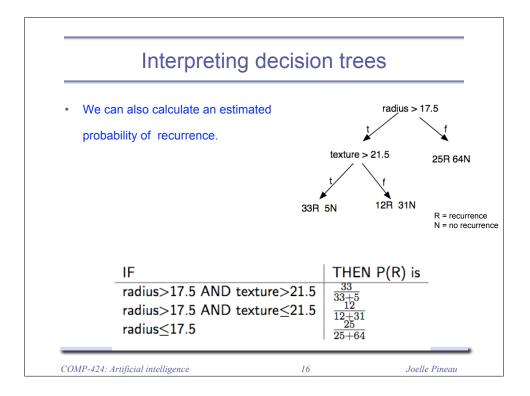

Instructor: Joelle Pineau (jpineau@cs.mcgill.ca)

Class web page: www.cs.mcgill.ca/~jpineau/comp102

|   |                          | Prec            | liction pr               | ob    | lems                |            |             |
|---|--------------------------|-----------------|--------------------------|-------|---------------------|------------|-------------|
|   | The problem o            | f predictin     | ig <u>tumour recu</u>    | rrenc | <u>ce</u> is called | :          |             |
|   |                          |                 |                          |       | <u>cla</u>          | assifica   | <u>tion</u> |
| • | The problem o            | f predictin     | ng the <u>time of re</u> | ecurr | <u>rence</u> is ca  | lled:      |             |
|   |                          |                 |                          |       | reg                 | gressio    | <u>n</u>    |
|   |                          |                 |                          |       |                     |            |             |
| • | Treat them as            | two separ       | rate supervised          | lear  | rning probl         | ems.       |             |
| • | Treat them as tumor size | two separ       |                          | lear  | rning probl         | ems.       | ]           |
| • |                          |                 | -                        |       |                     |            |             |
| • | tumor size               | texture         | perimeter .              |       | outcome             | time       |             |
| • | tumor size               | texture<br>27.6 | perimeter .<br>117.5     |       | outcome<br>N        | time<br>31 |             |