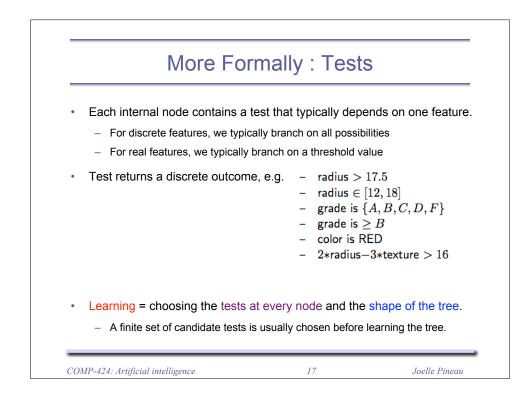

Instructor: Joelle Pineau (jpineau@cs.mcgill.ca)

Class web page: www.cs.mcgill.ca/~jpineau/comp102

|   |                          | Prec            | liction pr               | ob    | lems                |            |             |
|---|--------------------------|-----------------|--------------------------|-------|---------------------|------------|-------------|
|   | The problem o            | f predictin     | ig <u>tumour recu</u>    | rrenc | <u>ce</u> is called | :          |             |
|   |                          |                 |                          |       | <u>cla</u>          | assifica   | <u>tion</u> |
| • | The problem o            | f predictin     | ng the <u>time of re</u> | ecurr | <u>rence</u> is ca  | lled:      |             |
|   |                          |                 |                          |       | reg                 | gressio    | <u>n</u>    |
|   |                          |                 |                          |       |                     |            |             |
| • | Treat them as            | two separ       | rate supervised          | lear  | rning probl         | ems.       |             |
| • | Treat them as tumor size | two separ       |                          | lear  | rning probl         | ems.       | ]           |
| • |                          |                 | -                        |       |                     |            |             |
| • | tumor size               | texture         | perimeter .              |       | outcome             | time       |             |
| • | tumor size               | texture<br>27.6 | perimeter .<br>117.5     |       | outcome<br>N        | time<br>31 |             |