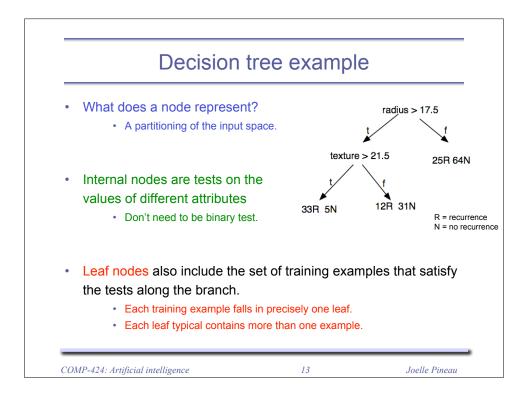

Instructor: Joelle Pineau (jpineau@cs.mcgill.ca)

Class web page: www.cs.mcgill.ca/~jpineau/comp102

|   |                          | Prec            | liction pr               | ob    | lems                |            |             |
|---|--------------------------|-----------------|--------------------------|-------|---------------------|------------|-------------|
|   | The problem o            | f predictin     | ig <u>tumour recu</u>    | rrenc | <u>ce</u> is called | :          |             |
|   |                          |                 |                          |       | <u>cla</u>          | assifica   | <u>tion</u> |
| • | The problem o            | f predictin     | ng the <u>time of re</u> | ecurr | <u>rence</u> is ca  | lled:      |             |
|   |                          |                 |                          |       | reg                 | gressio    | <u>n</u>    |
|   |                          |                 |                          |       |                     |            |             |
| • | Treat them as            | two separ       | rate supervised          | lear  | rning probl         | ems.       |             |
| • | Treat them as tumor size | two separ       |                          | lear  | rning probl         | ems.       | ]           |
| • |                          |                 | -                        |       |                     |            |             |
| • | tumor size               | texture         | perimeter .              |       | outcome             | time       |             |
| • | tumor size               | texture<br>27.6 | perimeter .<br>117.5     |       | outcome<br>N        | time<br>31 |             |