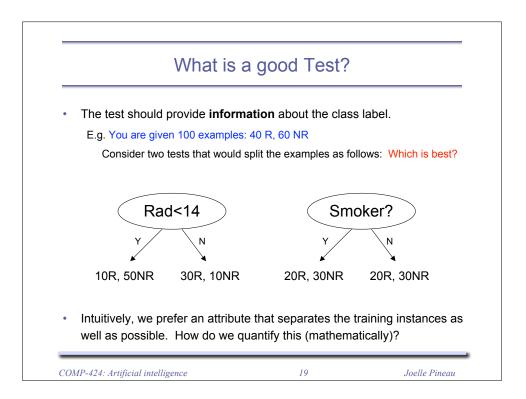

Instructor: Joelle Pineau (jpineau@cs.mcgill.ca)

Class web page: www.cs.mcgill.ca/~jpineau/comp102

|   |                          | Prec            | liction pr               | ob    | lems                |            |             |
|---|--------------------------|-----------------|--------------------------|-------|---------------------|------------|-------------|
|   | The problem o            | f predictin     | ig <u>tumour recu</u>    | rrenc | <u>ce</u> is called | :          |             |
|   |                          |                 |                          |       | <u>cla</u>          | assifica   | <u>tion</u> |
| • | The problem o            | f predictin     | ng the <u>time of re</u> | ecurr | <u>rence</u> is ca  | lled:      |             |
|   |                          |                 |                          |       | reg                 | gressio    | <u>n</u>    |
|   |                          |                 |                          |       |                     |            |             |
| • | Treat them as            | two separ       | rate supervised          | lear  | rning probl         | ems.       |             |
| • | Treat them as tumor size | two separ       |                          | lear  | rning probl         | ems.       | ]           |
| • |                          |                 | -                        |       |                     |            |             |
| • | tumor size               | texture         | perimeter .              |       | outcome             | time       |             |
| • | tumor size               | texture<br>27.6 | perimeter .<br>117.5     |       | outcome<br>N        | time<br>31 |             |