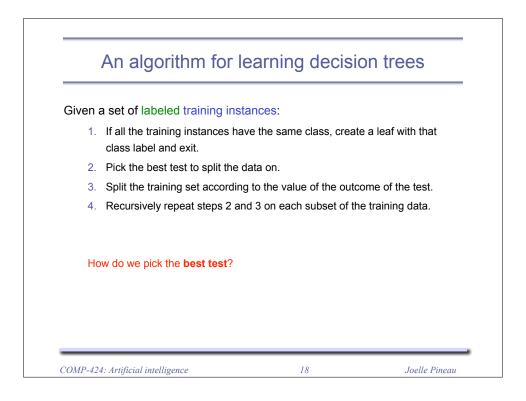

Instructor: Joelle Pineau (jpineau@cs.mcgill.ca)

Class web page: www.cs.mcgill.ca/~jpineau/comp102

|   |                          | Prec            | liction pr               | ob    | lems                |            |             |
|---|--------------------------|-----------------|--------------------------|-------|---------------------|------------|-------------|
|   | The problem o            | f predictin     | ig <u>tumour recu</u>    | rrenc | <u>ce</u> is called | :          |             |
|   |                          |                 |                          |       | <u>cla</u>          | assifica   | <u>tion</u> |
| • | The problem o            | f predictin     | ng the <u>time of re</u> | ecurr | <u>rence</u> is ca  | lled:      |             |
|   |                          |                 |                          |       | reg                 | gressio    | <u>n</u>    |
|   |                          |                 |                          |       |                     |            |             |
| • | Treat them as            | two separ       | rate supervised          | lear  | rning probl         | ems.       |             |
| • | Treat them as tumor size | two separ       |                          | lear  | rning probl         | ems.       | ]           |
| • |                          |                 | -                        |       |                     |            |             |
| • | tumor size               | texture         | perimeter .              |       | outcome             | time       |             |
| • | tumor size               | texture<br>27.6 | perimeter .<br>117.5     |       | outcome<br>N        | time<br>31 |             |