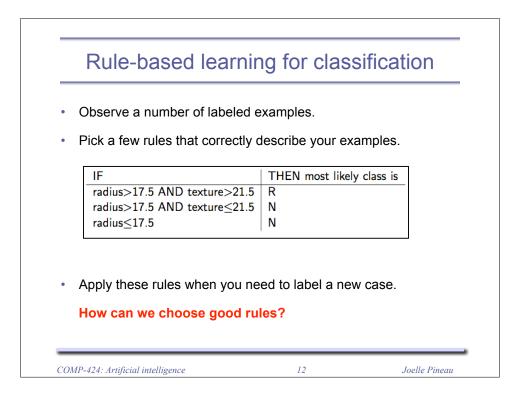

Instructor: Joelle Pineau (jpineau@cs.mcgill.ca)

Class web page: www.cs.mcgill.ca/~jpineau/comp102

|   |                          | Prec            | liction pr               | ob    | lems                |            |             |
|---|--------------------------|-----------------|--------------------------|-------|---------------------|------------|-------------|
|   | The problem o            | f predictin     | ig <u>tumour recu</u>    | rrenc | <u>ce</u> is called | :          |             |
|   |                          |                 |                          |       | <u>cla</u>          | assifica   | <u>tion</u> |
| • | The problem o            | f predictin     | ng the <u>time of re</u> | ecurr | <u>rence</u> is ca  | lled:      |             |
|   |                          |                 |                          |       | reg                 | gressio    | <u>n</u>    |
|   |                          |                 |                          |       |                     |            |             |
| • | Treat them as            | two separ       | rate supervised          | lear  | rning probl         | ems.       |             |
| • | Treat them as tumor size | two separ       |                          | lear  | rning probl         | ems.       | ]           |
| • |                          |                 | -                        |       |                     |            |             |
| • | tumor size               | texture         | perimeter .              |       | outcome             | time       |             |
| • | tumor size               | texture<br>27.6 | perimeter .<br>117.5     |       | outcome<br>N        | time<br>31 |             |