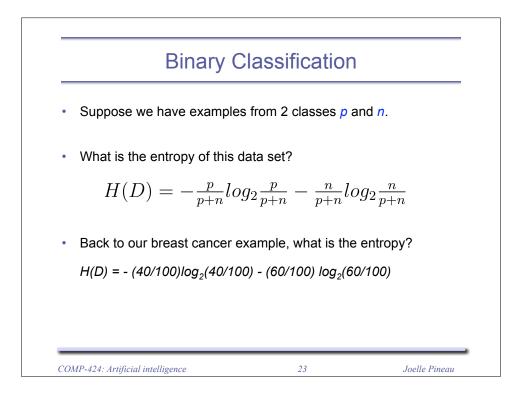

Instructor: Joelle Pineau (jpineau@cs.mcgill.ca)

Class web page: www.cs.mcgill.ca/~jpineau/comp102

|   |                          | Prec            | liction pr               | ob    | lems                |            |             |
|---|--------------------------|-----------------|--------------------------|-------|---------------------|------------|-------------|
|   | The problem o            | f predictin     | ig <u>tumour recu</u>    | rrenc | <u>ce</u> is called | :          |             |
|   |                          |                 |                          |       | <u>cla</u>          | assifica   | <u>tion</u> |
| • | The problem o            | f predictin     | ng the <u>time of re</u> | ecurr | <u>rence</u> is ca  | lled:      |             |
|   |                          |                 |                          |       | reg                 | gressio    | <u>n</u>    |
|   |                          |                 |                          |       |                     |            |             |
| • | Treat them as            | two separ       | rate supervised          | lear  | rning probl         | ems.       |             |
| • | Treat them as tumor size | two separ       |                          | lear  | rning probl         | ems.       | ]           |
| • |                          |                 | -                        |       |                     |            |             |
| • | tumor size               | texture         | perimeter .              |       | outcome             | time       |             |
| • | tumor size               | texture<br>27.6 | perimeter .<br>117.5     |       | outcome<br>N        | time<br>31 |             |