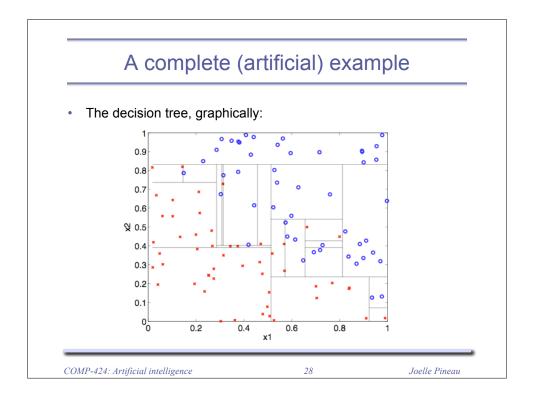

Instructor: Joelle Pineau (jpineau@cs.mcgill.ca)

Class web page: www.cs.mcgill.ca/~jpineau/comp102

|   |                          | Prec            | liction pr               | ob    | lems                |            |             |
|---|--------------------------|-----------------|--------------------------|-------|---------------------|------------|-------------|
|   | The problem o            | f predictin     | ig <u>tumour recu</u>    | rrenc | <u>ce</u> is called | :          |             |
|   |                          |                 |                          |       | <u>cla</u>          | assifica   | <u>tion</u> |
| • | The problem o            | f predictin     | ng the <u>time of re</u> | ecurr | <u>rence</u> is ca  | lled:      |             |
|   |                          |                 |                          |       | reg                 | gressio    | <u>n</u>    |
|   |                          |                 |                          |       |                     |            |             |
| • | Treat them as            | two separ       | rate supervised          | lear  | rning probl         | ems.       |             |
| • | Treat them as tumor size | two separ       |                          | lear  | rning probl         | ems.       | ]           |
| • |                          |                 | -                        |       |                     |            |             |
| • | tumor size               | texture         | perimeter .              |       | outcome             | time       |             |
| • | tumor size               | texture<br>27.6 | perimeter .<br>117.5     |       | outcome<br>N        | time<br>31 |             |