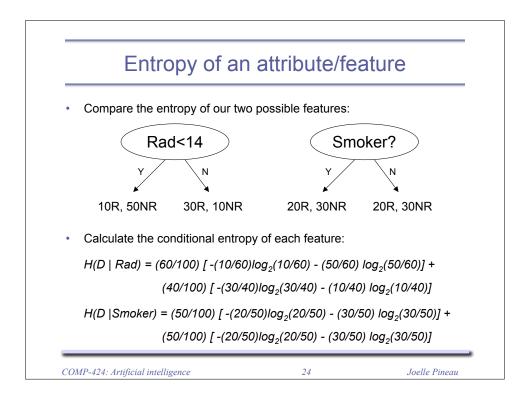

Instructor: Joelle Pineau (jpineau@cs.mcgill.ca)

Class web page: www.cs.mcgill.ca/~jpineau/comp102

|   |                          | Prec            | liction pr               | ob    | lems                |            |             |
|---|--------------------------|-----------------|--------------------------|-------|---------------------|------------|-------------|
|   | The problem o            | f predictin     | ig <u>tumour recu</u>    | rrenc | <u>ce</u> is called | :          |             |
|   |                          |                 |                          |       | <u>cla</u>          | assifica   | <u>tion</u> |
| • | The problem o            | f predictin     | ng the <u>time of re</u> | ecurr | <u>rence</u> is ca  | lled:      |             |
|   |                          |                 |                          |       | reg                 | gressio    | <u>n</u>    |
|   |                          |                 |                          |       |                     |            |             |
| • | Treat them as            | two separ       | rate supervised          | lear  | rning probl         | ems.       |             |
| • | Treat them as tumor size | two separ       |                          | lear  | rning probl         | ems.       | ]           |
| • |                          |                 | -                        |       |                     |            |             |
| • | tumor size               | texture         | perimeter .              |       | outcome             | time       |             |
| • | tumor size               | texture<br>27.6 | perimeter .<br>117.5     |       | outcome<br>N        | time<br>31 |             |