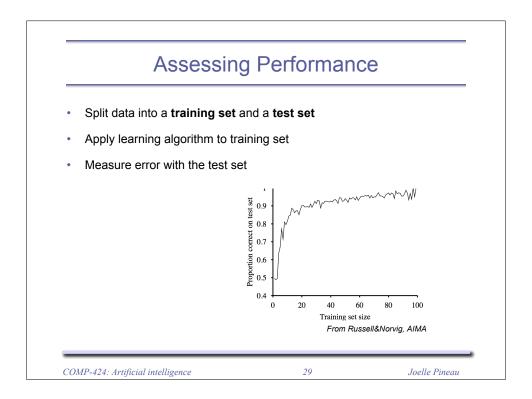

Instructor: Joelle Pineau (jpineau@cs.mcgill.ca)

Class web page: www.cs.mcgill.ca/~jpineau/comp102

|   |                          | Prec            | liction pr               | ob    | lems                |            |             |
|---|--------------------------|-----------------|--------------------------|-------|---------------------|------------|-------------|
|   | The problem o            | f predictin     | ig <u>tumour recu</u>    | rrenc | <u>ce</u> is called | :          |             |
|   |                          |                 |                          |       | <u>cla</u>          | assifica   | <u>tion</u> |
| • | The problem o            | f predictin     | ng the <u>time of re</u> | ecurr | <u>rence</u> is ca  | lled:      |             |
|   |                          |                 |                          |       | reg                 | gressio    | <u>n</u>    |
|   |                          |                 |                          |       |                     |            |             |
| • | Treat them as            | two separ       | rate supervised          | lear  | rning probl         | ems.       |             |
| • | Treat them as tumor size | two separ       |                          | lear  | rning probl         | ems.       | ]           |
| • |                          |                 | -                        |       |                     |            |             |
| • | tumor size               | texture         | perimeter .              |       | outcome             | time       |             |
| • | tumor size               | texture<br>27.6 | perimeter .<br>117.5     |       | outcome<br>N        | time<br>31 |             |