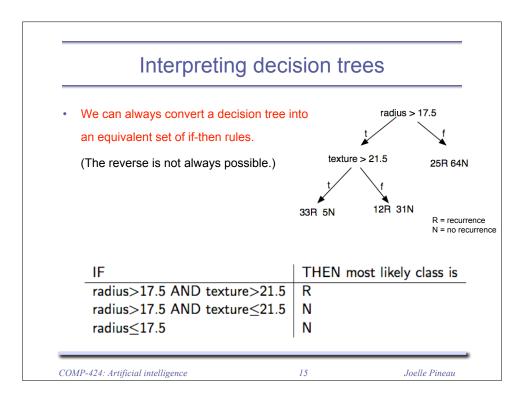

Instructor: Joelle Pineau (jpineau@cs.mcgill.ca)

Class web page: www.cs.mcgill.ca/~jpineau/comp102

|   |                          | Prec            | liction pr               | ob    | lems                |            |             |
|---|--------------------------|-----------------|--------------------------|-------|---------------------|------------|-------------|
|   | The problem o            | f predictin     | ig <u>tumour recu</u>    | rrenc | <u>ce</u> is called | :          |             |
|   |                          |                 |                          |       | <u>cla</u>          | assifica   | <u>tion</u> |
| • | The problem o            | f predictin     | ng the <u>time of re</u> | ecurr | <u>rence</u> is ca  | lled:      |             |
|   |                          |                 |                          |       | reg                 | gressio    | <u>n</u>    |
|   |                          |                 |                          |       |                     |            |             |
| • | Treat them as            | two separ       | rate supervised          | lear  | rning probl         | ems.       |             |
| • | Treat them as tumor size | two separ       |                          | lear  | rning probl         | ems.       | ]           |
| • |                          |                 | -                        |       |                     |            |             |
| • | tumor size               | texture         | perimeter .              |       | outcome             | time       |             |
| • | tumor size               | texture<br>27.6 | perimeter .<br>117.5     |       | outcome<br>N        | time<br>31 |             |