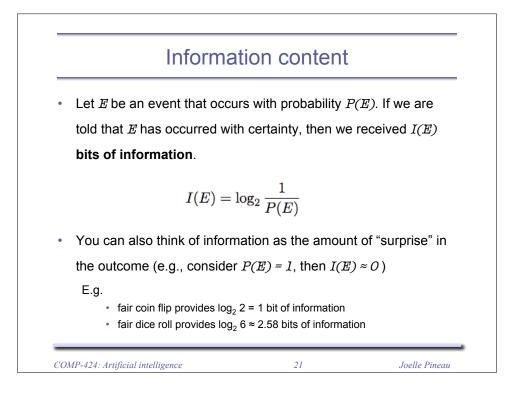

|                 |                          |       |                     |            |             |
| • | Treat them as            | two separ       | rate supervised          | lear  | rning probl         | ems.       |             |
| • | Treat them as tumor size | two separ       |                          | lear  | rning probl         | ems.       | ]           |
| • |                          |                 | -                        |       |                     |            |             |
| • | tumor size               | texture         | perimeter .              |       | outcome             | time       |             |
| • | tumor size               | texture<br>27.6 | perimeter .<br>117.5     |       | outcome<br>N        | time<br>31 |             |











































|                | Inj         | Output    |                                                                     |         |  |  |  |  |
|----------------|-------------|-----------|---------------------------------------------------------------------|---------|--|--|--|--|
| Indicator      | Туре        | Frequency | Description                                                         |         |  |  |  |  |
| Momentum       | Technical   | 1 day     | $M_t = P_t - P_{t-T}, \ T = 20$                                     |         |  |  |  |  |
| Stochastic     | Technical   | 1 day     | $\frac{P_t - P_L}{P_H - P_t}$ , $P_H = max(P_t)$ , $P_L = min(P_t)$ |         |  |  |  |  |
| MA             | Technical   | 1 day     | $MA(T) = \frac{\sum_{i=t-T}^{t} P_i}{T}, T = 12$