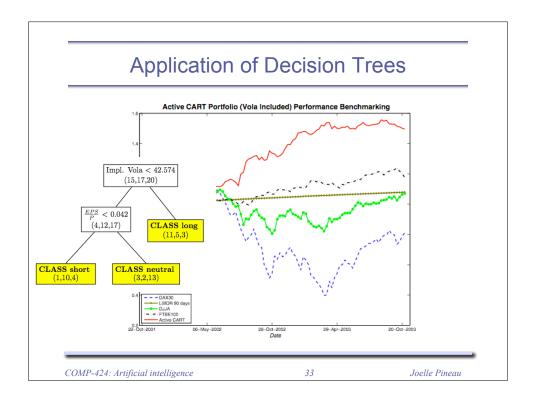

|                | Inj         | Output    |                                                                     |         |  |  |  |  |
|----------------|-------------|-----------|---------------------------------------------------------------------|---------|--|--|--|--|
| Indicator      | Туре        | Frequency | Description                                                         |         |  |  |  |  |
| Momentum       | Technical   | 1 day     | $M_t = P_t - P_{t-T}, \ T = 20$                                     |         |  |  |  |  |
| Stochastic     | Technical   | 1 day     | $\frac{P_t - P_L}{P_H - P_t}$ , $P_H = max(P_t)$ , $P_L = min(P_t)$ |         |  |  |  |  |
| MA             | Technical   | 1 day     | $MA(T) = \frac{\sum_{i=t-T}^{t} P_i}{T}, T = 12$                    |         |  |  |  |  |
| MA St. Error   | Technical   | 1 day     | Standard deviation of MA                                            |         |  |  |  |  |
| MACD           | Technical   | 1 day     | $(1-rac{n_1}{n_2})\{MA(n_1)-MA(n_2-n_1)\}\ n_1=12,\ n_2=26$        | Short   |  |  |  |  |
| ROC            | Technical   | 1 day     | $\frac{P_t}{P_{t-T}}, T = 10$                                       | Long    |  |  |  |  |
| TRIX           | Technical   | 1 day     | Triple exponentially smoothed MA                                    | Neutral |  |  |  |  |
| BV             | Fundamental | 1 month   | Book Value                                                          | Neutral |  |  |  |  |
| CF             | Fundamental | 1 month   | Cash Flow                                                           |         |  |  |  |  |
| Dividends paid | Fundamental | 1 month   | -                                                                   |         |  |  |  |  |
|                |             |           | Depreciation                                                        |         |  |  |  |  |
| EPS            | Fundamental | 1 month   | Earnings Per Share                                                  |         |  |  |  |  |
| Sales          | Fundamental | 1 month   | -                                                                   |         |  |  |  |  |
| ImplVola       | Fundamental | 1 day     | Implied volatility                                                  |         |  |  |  |  |