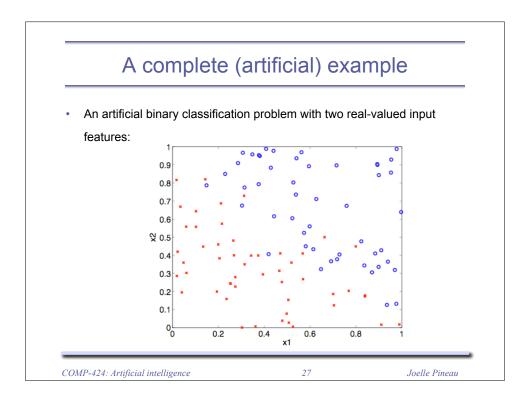

Instructor: Joelle Pineau (jpineau@cs.mcgill.ca)

Class web page: www.cs.mcgill.ca/~jpineau/comp102

|   |                          | Prec            | liction pr               | ob    | lems                |            |             |
|---|--------------------------|-----------------|--------------------------|-------|---------------------|------------|-------------|
|   | The problem o            | f predictin     | ig <u>tumour recu</u>    | rrenc | <u>ce</u> is called | :          |             |
|   |                          |                 |                          |       | <u>cla</u>          | assifica   | <u>tion</u> |
| • | The problem o            | f predictin     | ng the <u>time of re</u> | ecurr | <u>rence</u> is ca  | lled:      |             |
|   |                          |                 |                          |       | reg                 | gressio    | <u>n</u>    |
|   |                          |                 |                          |       |                     |            |             |
| • | Treat them as            | two separ       | rate supervised          | lear  | rning probl         | ems.       |             |
| • | Treat them as tumor size | two separ       |                          | lear  | rning probl         | ems.       | ]           |
| • |                          |                 | -                        |       |                     |            |             |
| • | tumor size               | texture         | perimeter .              |       | outcome             | time       |             |
| • | tumor size               | texture<br>27.6 | perimeter .<br>117.5     |       | outcome<br>N        | time<br>31 |             |